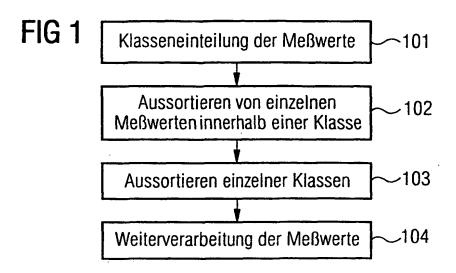

17

- 6. Verfahren nach einem der vorhergehenden Ansprüche, bei dem eine Klasse aussortiert wird, die weniger als eine vorgegebene Anzahl Meßwerte aufweist.
- 7. Verfahren nach einem der vorhergehenden Ansprüche, bei dem in einer Klasse diejenigen Meßwerte aussortiert werden, die um mehr als einen vorgegebenen Schwellwert von einem vorgebbaren Wert verschieden sind.
- 10 8. Verfahren nach einem der vorhergehenden Ansprüche, bei dem die reduzierten Meßwerte zur Simulation und/oder zum Entwurf des technischen Systems eingesetzt werden.
- 9. Anordnung zur Reduktion einer Anzahl von Meßwerten eines technischen Systems, mit einer Prozessoreinheit, die derart eingerichtet ist, daß
  - a) die Meßwerte entsprechend vorgegebenen Kriterien in Klassen aufgeteilt werden;
    - b) Meßwerte einer Klasse bewertet werden und Meßwerte, deren Bewertung unterhalb eines vorgegebenen ersten Schwellwerts liegt, aussortiert werden;
- c) die Klassen bewertet werden und eine Klasse, für die die Bewertung unterhalb eines vorgegebenen zweiten Schwellwerts liegt, aussortiert wird.
- 10. Anordnung nach Anspruch 9,
  bei der die Prozessoreinheit derart eingerichtet ist, daß
  die Klassen bewertet werden und eine Klasse, für die die
  Bewertung unterhalb eines vorgegebenen zweiten
  Schwellwerts liegt, aussortiert wird;